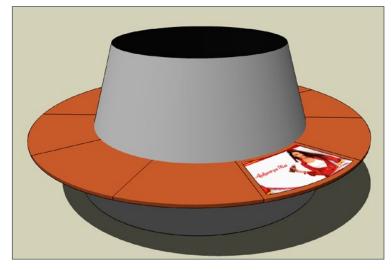

### Advertising space in the seating surfaces, for example (S5)

An outdated advertising message can be replaced with a new one by the customer himself by means of a Plexiglas sheet which is 5 mm thick and is attached by means of 4 sunken screws. This material is reasonably resistant to scratches; any scratching that might occur can be retouched.

We recommend not caulking this; the sheets will then remain easy to remove in order to clean them and to replace the advertising messages.