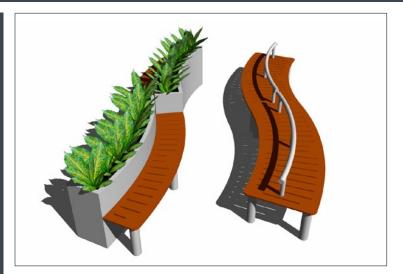

### New! Superline's® Saturnus and Milkyway with optional advertising space

This multifunctional planter invites being looked at and lets you sit down next to it. This piece of seating furniture with an integrated plant container is also now available with various kinds of advertising space.

### Advertising on the back of the seating (Milkyway)

This bench uses a plant container as the back of the seating. This surface can then be used as the basis for an advertising message.

The standard seating surface for the planters is beech but this surface is also available at extra cost in oak or jatoba. The stainless steel can be nicely maintained by using Superline's® stainless steel cleaner.