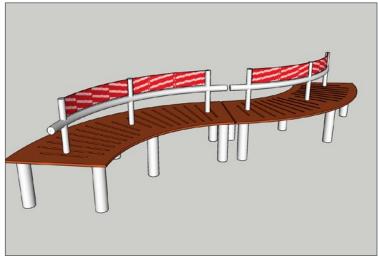

### Advertising on the back of the seating (Milkyway)

This bench uses a plant container as the back of the seating. This surface can then be used as the basis for an advertising message.

The standard seating surface for the planters is beech but this surface is also available at extra cost in oak or jatoba. The stainless steel can be nicely maintained by using Superline's® stainless steel cleaner.