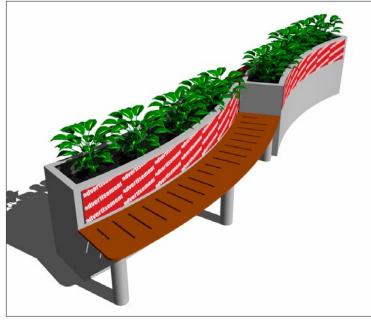

### Advertising on the back of the seating (Milkyway)

This bench uses a plant container as the back of the seating. This surface can then be used as the basis for an advertising message.

The standard seating surface for the planters is beech but this surface is also available at extra cost in oak or jatoba. The stainless steel can be nicely maintained by using Superline's® stainless steel cleaner.