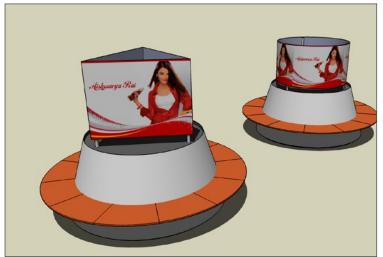

#### Triangular or circular advertising display (S6)

The advertising message for this option is communicated by 3 boards measuring 900 x 700 mm which create a triangle, or by 4 boards measuring 900 x 650 mm which create a circle resting on top of the Saturnus. In this case, a protective sheet of plastic is unnecessary.