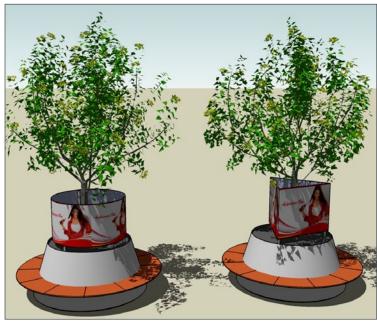

#### Triangular or circular advertising display (S6)

The advertising message for this option is communicated by 3 boards measuring 900 x 700 mm which create a triangle, or by 4 boards measuring 900 x 650 mm which create a circle resting on top of the Saturnus. In this case, a protective sheet of plastic is unnecessary.